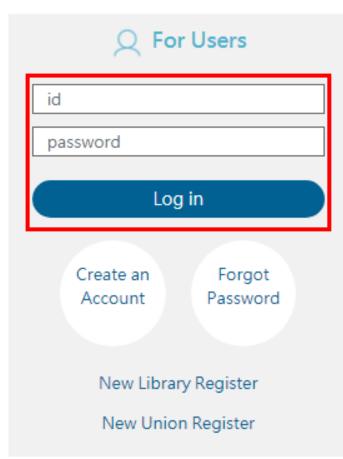

# Log In

Please enter your id and password before click "Log in " to log in NDDS.