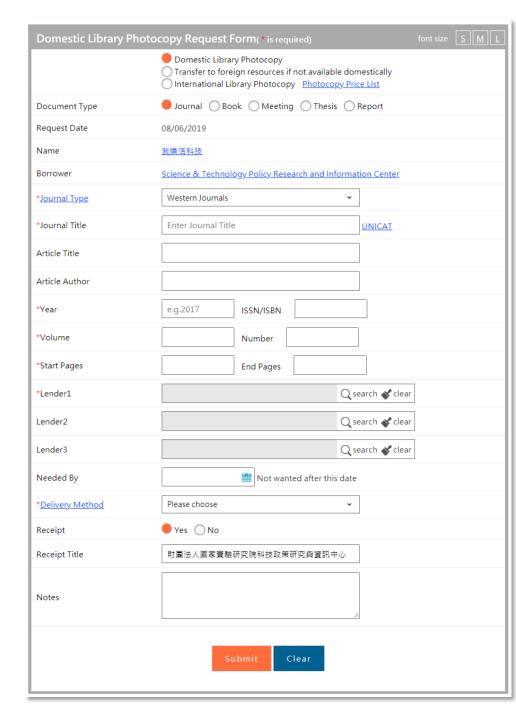

| Domestic Library Pho  | font size SML                                                                                                                                                                              |
|-----------------------|--------------------------------------------------------------------------------------------------------------------------------------------------------------------------------------------|
|                       | <ul> <li>Domestic Library Photocopy</li> <li>Transfer to foreign resources if not available domestically</li> <li>International Library Photocopy</li> <li>Photocopy.Price List</li> </ul> |
| Document Type         | ● Journal ○ Book ○ Meeting ○ Thesis ○ Report                                                                                                                                               |
| Request Date          | 08/06/2019                                                                                                                                                                                 |
| Name                  | 我樂活科技                                                                                                                                                                                      |
| Borrower              | Science & Technology Policy Research and Information Center                                                                                                                                |
| * <u>Journal Type</u> | Western Journals                                                                                                                                                                           |
| *Journal Title        | Enter Journal Title UNICAT                                                                                                                                                                 |
| Article Title         |                                                                                                                                                                                            |
| Article Author        |                                                                                                                                                                                            |
| *Year                 | e.g.2017 ISSN/ISBN                                                                                                                                                                         |
| *Volume               | Number                                                                                                                                                                                     |
| *Start Pages          | End Pages                                                                                                                                                                                  |
| *Lender1              | Q search 🖋 clear                                                                                                                                                                           |
| Lender2               | Q search 🖋 clear                                                                                                                                                                           |
| Lender3               | Q search 🖋 clear                                                                                                                                                                           |
| Needed By             | Not wanted after this date                                                                                                                                                                 |
| *Delivery Method      | Please choose 🗸                                                                                                                                                                            |
| Receipt               | Ves 🔿 No                                                                                                                                                                                   |
| Receipt Title         | 財團法人國家實驗研究院科技政策研究與資訊中心                                                                                                                                                                     |
| Notes                 |                                                                                                                                                                                            |
|                       | Submit Clear                                                                                                                                                                               |

- After choosing "Domestic Library Photocopy", please select a document type.
  - Journal
  - Book
  - Meeting
  - Thesis
  - Report
- Fields in this request form that need to be filled in will correspond to the document type you select.

#### Document type: Journal

#### \*Journal Type:

Please choose journal type, including "Western Journals, Journals published in Mainland China, Journals published in Taiwan and Journals published in Japan."

#### \*Journal Title:

Please input title of the journal for your request.

After entering the title, you can click the link of "UNICAT" right beside the field to use its system.

(Please enter title first, then search UNICA system.)

#### **Article Title**:

Please input article title for your request.

#### **Article Author**:

Please input author's name of the article for your request.

| Domestic Library Phot | tocopy Request Form( * is required) font size                                                                                                                | <u>s</u> M I |
|-----------------------|--------------------------------------------------------------------------------------------------------------------------------------------------------------|--------------|
|                       | <ul> <li>Domestic Library Photocopy</li> <li>Transfer to foreign resources if not available domestically</li> <li>International Library Photocopy</li> </ul> |              |
| Document Type         | ● Journal ◯ Book ◯ Meeting ◯ Thesis ◯ Report                                                                                                                 |              |
| Request Date          | 08/06/2019                                                                                                                                                   |              |
| Name                  | 我樂活科技                                                                                                                                                        |              |
| Borrower              | Science & Technology Policy Research and Information Center                                                                                                  |              |
| *Journal Type         | Western Journals ~                                                                                                                                           |              |
| *Journal Title        | Enter Journal Title                                                                                                                                          |              |
| Article Title         |                                                                                                                                                              |              |
| Article Author        |                                                                                                                                                              |              |
| *Year                 | e.g.2017 ISSN/ISBN                                                                                                                                           |              |
| *Volume               | Number                                                                                                                                                       |              |
| *Start Pages          | End Pages                                                                                                                                                    |              |
| *Lender1              | Q search 🖋 clear                                                                                                                                             |              |
| Lender2               | Q search 🖋 clear                                                                                                                                             |              |
| Lender3               | Q search 🖋 clear                                                                                                                                             |              |
| Needed By             | Not wanted after this date                                                                                                                                   |              |
| *Delivery Method      | Please choose 🗸                                                                                                                                              |              |
| Receipt               | ● Yes ◯ No                                                                                                                                                   |              |
| Receipt Title         | 財國法人國家實驗研究院科技政策研究與資訊中心                                                                                                                                       |              |
| Notes                 |                                                                                                                                                              |              |
|                       | Submit Clear                                                                                                                                                 |              |