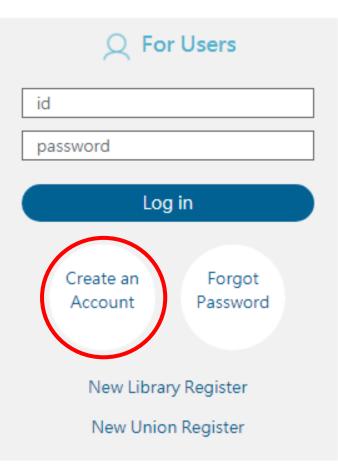

## Create an User Account

For user who uses NDDS first time, please click on the link of "Create an Account" on home page, and then the system will lead you to "Create User Account" page.