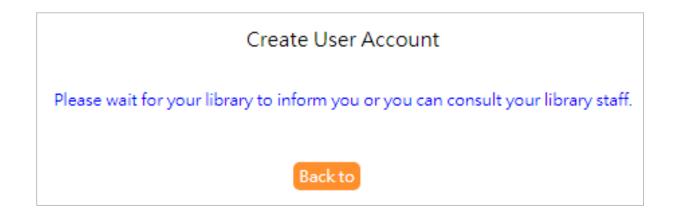

If all information is correct, please click "Submit"; if don't, please click "Modify" and then go back to the "Apply User Account" page.

> After submitting the application, system will show the message that you have created successfully.