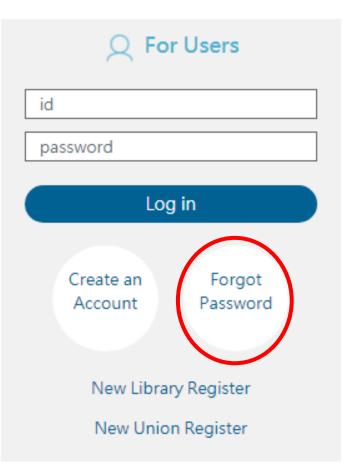

# Log In

Please enter your id and password before click "Log in " to log in NDDS.

# Forgot Password

#### If you forget your password,

please click "**Forgot Password**" in Home Page or the page of login, and the system will lead you to the "Query Password" page.

### Query Password

Account

Q Query

ID number is used as user login account in this system. Note: account name is case sensitive. Submit query to have the password sent to your email address. In this page, you can search your password by entering your ID, and the system will email you your password.