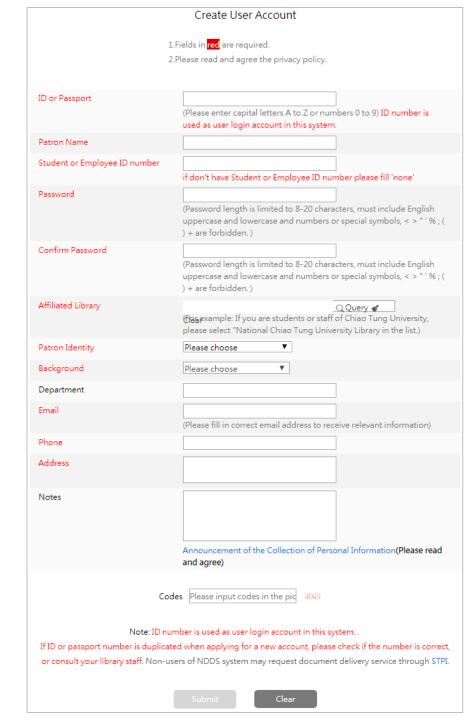

#### > Tell us who you are (required fields in red)

#### • **ID or Passport**:

Please input your ID or Passport number. (Capital letters A to Z and numbers 0 to 9.) ID number is used as user login account in this system.

#### • Patron Name:

Please input your name.

#### • Student or Employee ID number:

Please input your student or employee ID number.

( If you don't have student or employee ID number please input 'none'. )

#### • <u>Password</u>:

Please input your password. (Password includes capital letter and small letter and its length is limited to 20 characters, <> " ' % ; ( ) + are forbidden. )

#### <u>Confirm Password</u>:

Please input your password again to confirm it.

#### • Affiliated Library:

Please click " $\mathcal{P}$  Query " and input your library keyword or library ID . Click "Search" and choose your library and then click "Submit".

#### • <u>Patron Identity</u>:

Please click the drop-down list and choose your identity, including "Faculty", "Researchers", "Staff", "Graduates/PhD Students", "Undergraduates" and "Other".

#### • Background:

Please click the drop-down list and choose your background, including "Science", "Engineering", "Medical", "Agricultural", "Humanity" and "Society".

#### • **Department**:

Please input your department name.

#### • Email:

Please input your email address correctly and make sure it is reachable to get NDDS' related information.

| Create User Account                 |                                                                                                                                                                                                             |  |
|-------------------------------------|-------------------------------------------------------------------------------------------------------------------------------------------------------------------------------------------------------------|--|
|                                     | 1.Fields in <mark>red</mark> are required.                                                                                                                                                                  |  |
| :                                   | 2.Please read and agree the privacy policy.                                                                                                                                                                 |  |
| ID or Passport                      | (Please enter capital letters A to Z or numbers 0 to 9) ID number is used as user login account in this system.                                                                                             |  |
| Patron Name                         |                                                                                                                                                                                                             |  |
| Student or Employee ID number       | if don't have Student or Employee ID number please fill 'none'                                                                                                                                              |  |
| Password                            | (Password length is limited to 8-20 characters, must include English<br>uppercase and lowercase and numbers or special symbols, < > " * % ; (<br>) + are forbidden.)                                        |  |
| Confirm Password                    | (Password length is limited to 8-20 characters, must include English<br>uppercase and lowercase and numbers or special symbols, < > " * % ; (<br>) + are forbidden.)                                        |  |
| Affiliated Library                  | Query &<br>(Tesexample: If you are students or staff of Chiao Tung University,<br>please select "National Chiao Tung University Library in the list.)                                                       |  |
| Patron Identity                     | Please choose 🔻                                                                                                                                                                                             |  |
| Background                          | Please choose                                                                                                                                                                                               |  |
| Department                          |                                                                                                                                                                                                             |  |
| Email                               | (Please fill in correct email address to receive relevant information)                                                                                                                                      |  |
| Phone                               |                                                                                                                                                                                                             |  |
| Address                             |                                                                                                                                                                                                             |  |
| Notes                               | Announcement of the Collection of Personal Information(Please read                                                                                                                                          |  |
|                                     | and agree)                                                                                                                                                                                                  |  |
| Co                                  | des Please input codes in the pic 4043                                                                                                                                                                      |  |
| If ID or passport number is duplica | umber is used as user login account in this system<br>ted when applying for a new account, please check if the number is correct<br>isers of NDDS system may request document delivery service through STPI |  |
|                                     | Submit                                                                                                                                                                                                      |  |

- > Tell us who you are (required fields in red)
- <u>Phone</u>:

Please input your phone number that is reachable.

• Address:

Please input your address.

• <u>Notes</u>:

Please input other information.

**Announcement of the Collection of Personal Information:** 

Please click the link, read it and click "agree" below.

• <u>Codes</u>:

Please input codes in the picture.

Please click "Submit" after finishing filling the fields, and system will show you the page of the information that you just input for your confirmation.